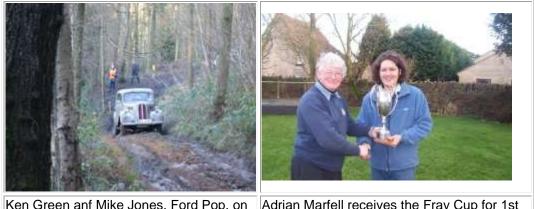

Ken Green anf Mike Jones, Ford Pop, on Easthope 1 (Photo by Peter Wigglesworth)

Adrian Marfell receives the Fray Cup for 1st Overall from Jonathan Toulmin (Photo by Pat Toulmin)